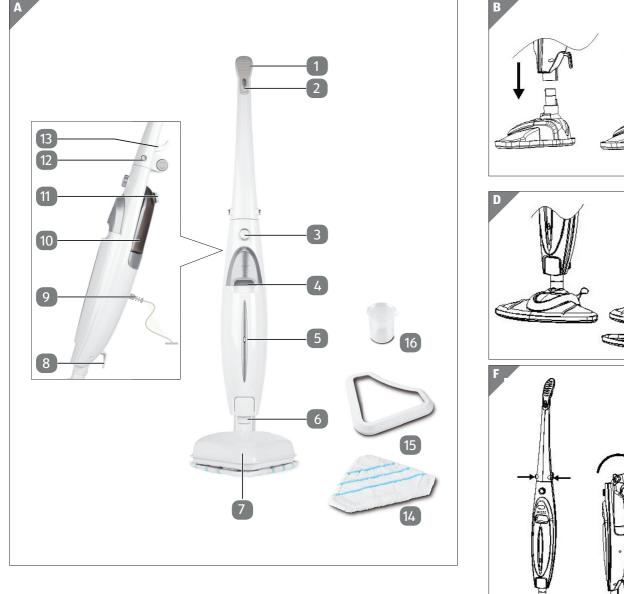

## Scope of delivery/device parts 1 Handle

USA

2 On/off switch 3 Steam jet control 4 Carrying handle 5 Operating light 6 Connecting piece 7 Floor cleaner foot 8 Bottom cable winder 9 Mains cable 10 Water tank 11 Filling opening 12 Handle release buttons 13 Top cable winder 14 Microfiber cleaning cloth 15 Carpet glider 16 Measuring cup