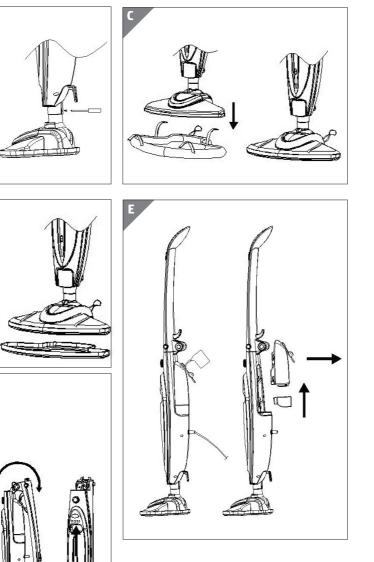

## Scope of delivery/device parts 1 Handle

USA

2 On/off switch 3 Steam jet control 4 Carrying handle 5 Operating light 6 Connecting piece 7 Floor cleaner foot 8 Bottom cable winder 9 Mains cable 10 Water tank 11 Filling opening 12 Handle release buttons 13 Top cable winder 14 Microfiber cleaning cloth 15 Carpet glider 16 Measuring cup