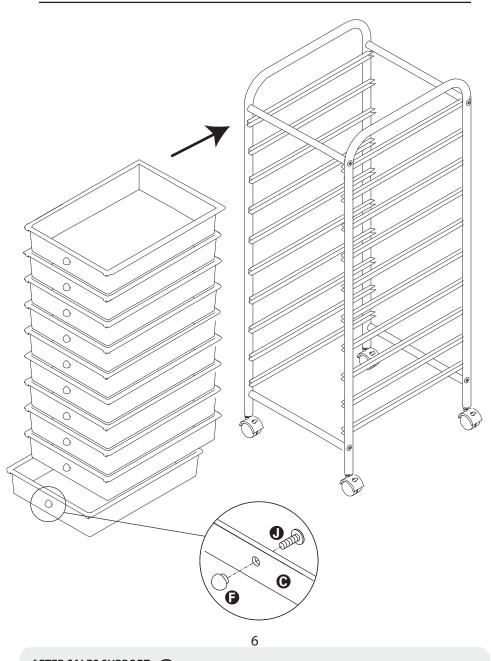

## Assembly

AFTER SALES SUPPORT 🖀 📾 877-242-2636 Monday-Friday from 9am to 5pm EST

MODEL 44697

# Assembly

AFTER SALES SUPPORT 🖀 📾 877-242-2636 Monday-Friday from 9am to 5pm EST

AFTER SALES SUPPORT 🛣 🐵 877-242-2636 Monday-Friday from 9am to 5pm EST

MODEL 44697

AFTER SALES SUPPORT 🖀 📾 877-242-2636 Monday-Friday from 9am to 5pm EST