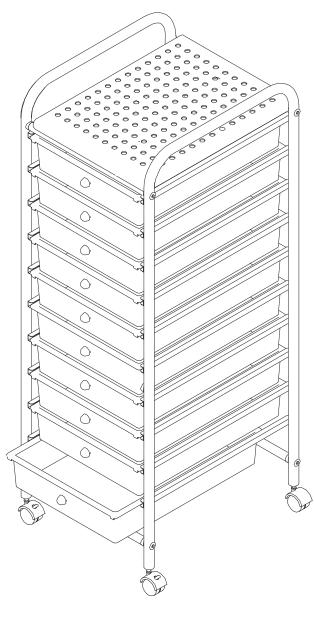

## Assembly

AFTER SALES SUPPORT 🖀 📾 877-242-2636 Monday-Friday from 9am to 5pm EST

MODEL 44697

# Assembly

AFTER SALES SUPPORT 🖀 📾 877-242-2636 Monday-Friday from 9am to 5pm EST

AFTER SALES SUPPORT 🛣 🐵 877-242-2636 Monday-Friday from 9am to 5pm EST

MODEL 44697

AFTER SALES SUPPORT 🖀 📾 877-242-2636 Monday-Friday from 9am to 5pm EST