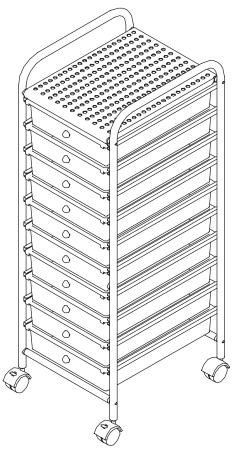

## ASSEMBLY INSTRUCTIONS 10 DRAWER ROLLING STORAGE CART

12.8 in L x 15.35 in W x 38 in H (32.51 cm L x 38.99 cm W x 96.52 cm H)