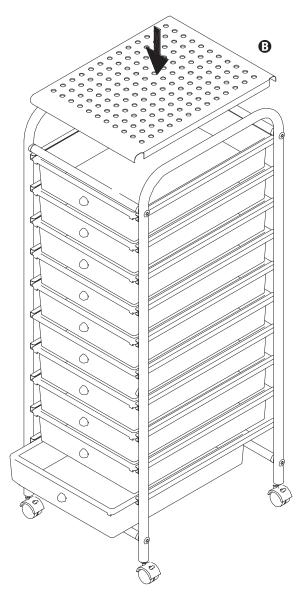

## Assembly

AFTER SALES SUPPORT 🖀 📾 877-242-2636 Monday-Friday from 9am to 5pm EST

MODEL 44697

# Assembly

AFTER SALES SUPPORT 🖀 📾 877-242-2636 Monday-Friday from 9am to 5pm EST

AFTER SALES SUPPORT 🛣 🐵 877-242-2636 Monday-Friday from 9am to 5pm EST

MODEL 44697

AFTER SALES SUPPORT 🖀 📾 877-242-2636 Monday-Friday from 9am to 5pm EST