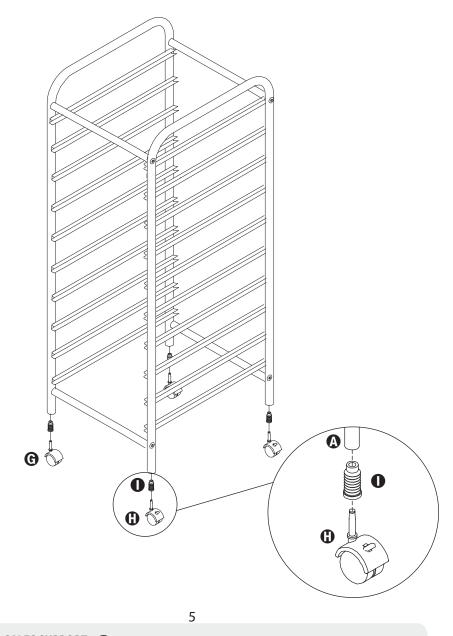

# Assembly

AFTER SALES SUPPORT 🖀 📾 877-242-2636 Monday-Friday from 9am to 5pm EST

AFTER SALES SUPPORT 🛣 🐵 877-242-2636 Monday-Friday from 9am to 5pm EST

MODEL 44697

AFTER SALES SUPPORT 🖀 📾 877-242-2636 Monday-Friday from 9am to 5pm EST

MODEL 44697

AFTER SALES SUPPORT 🖀 🐵 877-242-2636 Monday-Friday from 9am to 5pm EST