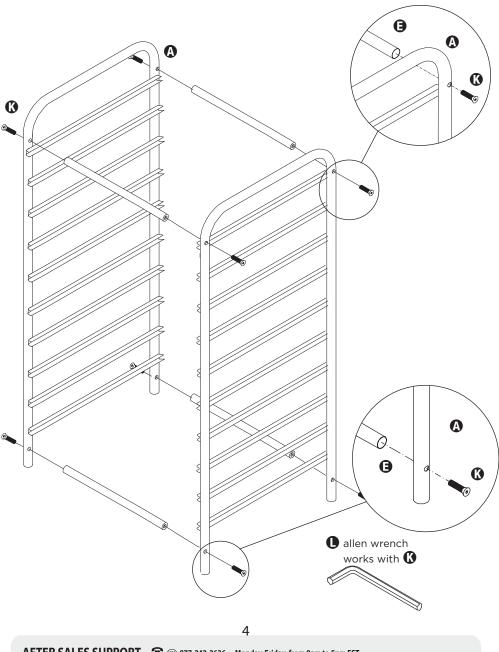

## Assembly

AFTER SALES SUPPORT 🖀 📾 877-242-2636 Monday-Friday from 9am to 5pm EST

MODEL 44697

# Assembly

AFTER SALES SUPPORT 🖀 📾 877-242-2636 Monday-Friday from 9am to 5pm EST

AFTER SALES SUPPORT 🛣 🐵 877-242-2636 Monday-Friday from 9am to 5pm EST

MODEL 44697

AFTER SALES SUPPORT 🖀 📾 877-242-2636 Monday-Friday from 9am to 5pm EST